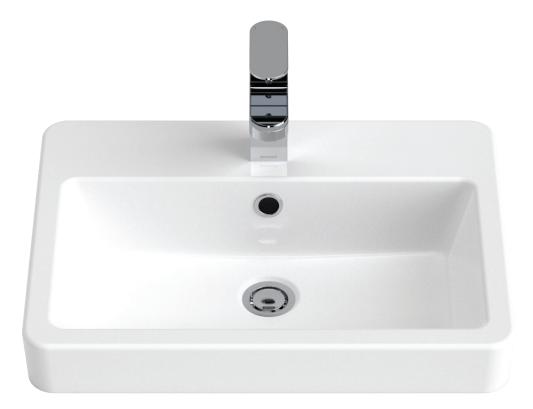

## **Basa** Vitreous China Inset Vanity Basin

Nominal Size: 520mm x 385mm

## **Caroma**<sup>°</sup> Basa

Tapware shown is not included.

| The <b>Basa</b> inset vanity basin offers a minimalist architectural style with distinctive clean lines. This |
|---------------------------------------------------------------------------------------------------------------|
| product adds timeless sophistication in any bathroom. The basin is suitable for general purpose               |
| domestic and commercial applications.                                                                         |