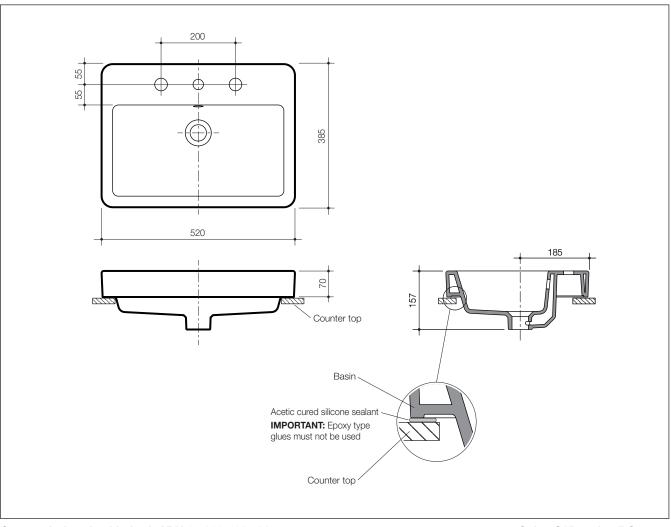

## **Basa** Vitreous China Inset Vanity Basin

Nominal Size: 520mm x 385mm

| Tap Holes:     | Basin available in: One taphole Code No.633315; three tapholes Code No.633335.                                                                                                                                                                                                                                                                     |
|----------------|----------------------------------------------------------------------------------------------------------------------------------------------------------------------------------------------------------------------------------------------------------------------------------------------------------------------------------------------------|
| Waste Outlet:  | The basin has been designed for the Caroma waste outlet suitable for a 40mm trap connection. Chrome flush fitting waste and white plug supplied. Alternative waste options are available — Plug & anti-vandal flush fitting chrome waste Code No.687141C; Plug & chrome grate waste Code No.687328C; Chrome pop-up plug and waste Code No.687329C. |
| Bowl Capacity: | 5 litres to overflow.                                                                                                                                                                                                                                                                                                                              |
| Overflow:      | Overflow available only. Designed for maximum tap flow rate of 15 litres/minute.                                                                                                                                                                                                                                                                   |
| Fixing:        | The underside of the basin rim must be sealed to the counter top with an acetic cured silicone sealant. <b>Epoxy type glues must not be used.</b><br>The basin is supplied with a template which must be used for the counter top cut-out.                                                                                                         |
| Colours:       | White only.                                                                                                                                                                                                                                                                                                                                        |
| Dimensions:    | All dimensions are in millimetres and are subject to normal manufacturing variations. Caroma pursues a policy of continuing improvement in design and performance of its products. The right is therefore reserved to vary specifications without notice.                                                                                          |